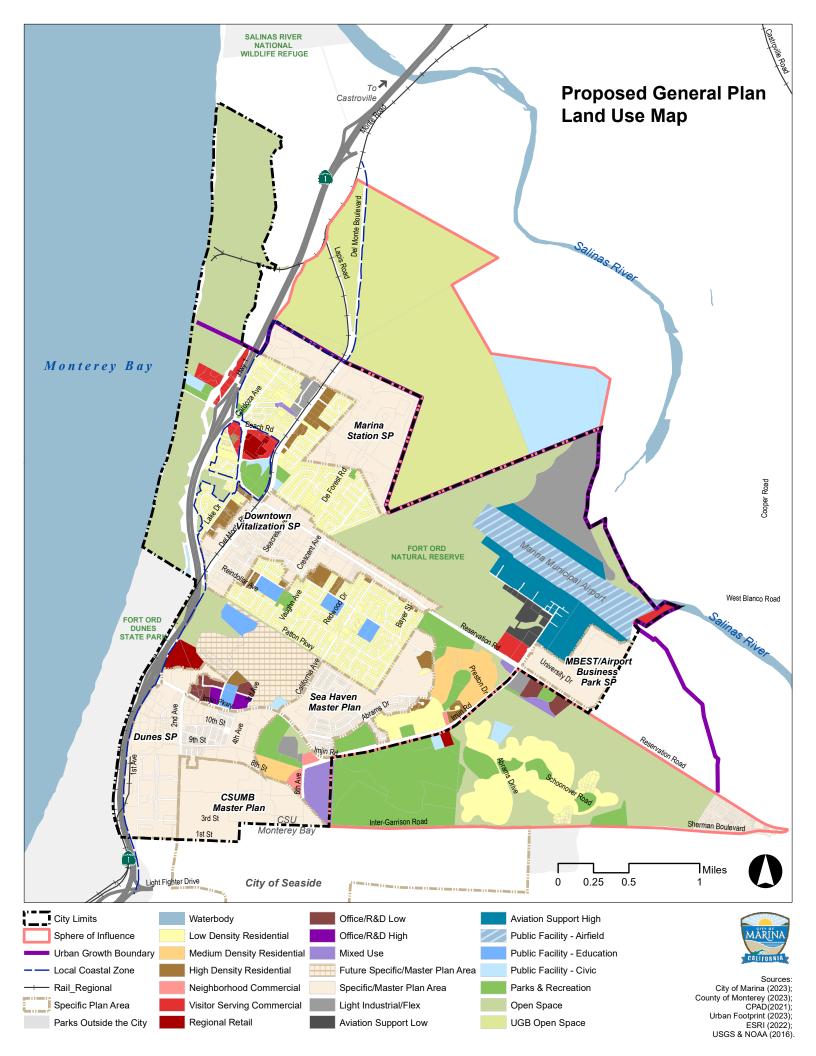

# Marina 2045 Land Use Designations

## Residential

| Map Color | Designation Types of Uses                                                                                                                                                                                                                                                                                                                                                                                                                                                                                                                                                                                                                                                                                                                                                                                                                                                                                                                                                                                                                                                                                                                                                                                                                                                                                                                                                                                                                                                                                                                                                                                                                                                                                                                                                                                                                                                                                                                                                                                                                                                                                                      |                                                        | Supporting Visual | Density/<br>Intensity |
|-----------|--------------------------------------------------------------------------------------------------------------------------------------------------------------------------------------------------------------------------------------------------------------------------------------------------------------------------------------------------------------------------------------------------------------------------------------------------------------------------------------------------------------------------------------------------------------------------------------------------------------------------------------------------------------------------------------------------------------------------------------------------------------------------------------------------------------------------------------------------------------------------------------------------------------------------------------------------------------------------------------------------------------------------------------------------------------------------------------------------------------------------------------------------------------------------------------------------------------------------------------------------------------------------------------------------------------------------------------------------------------------------------------------------------------------------------------------------------------------------------------------------------------------------------------------------------------------------------------------------------------------------------------------------------------------------------------------------------------------------------------------------------------------------------------------------------------------------------------------------------------------------------------------------------------------------------------------------------------------------------------------------------------------------------------------------------------------------------------------------------------------------------|--------------------------------------------------------|-------------------|-----------------------|
|           | Low Density<br>Residential                                                                                                                                                                                                                                                                                                                                                                                                                                                                                                                                                                                                                                                                                                                                                                                                                                                                                                                                                                                                                                                                                                                                                                                                                                                                                                                                                                                                                                                                                                                                                                                                                                                                                                                                                                                                                                                                                                                                                                                                                                                                                                     | Single family homes and accessory dwelling units (ADU) |                   | Up to 7.5 du/ac       |
|           | Medium Density Residential Duplexes, multiplexes, and townhomes                                                                                                                                                                                                                                                                                                                                                                                                                                                                                                                                                                                                                                                                                                                                                                                                                                                                                                                                                                                                                                                                                                                                                                                                                                                                                                                                                                                                                                                                                                                                                                                                                                                                                                                                                                                                                                                                                                                                                                                                                                                                |                                                        |                   | 7.6 - 15 du/ac        |
|           | High Density<br>Residential                                                                                                                                                                                                                                                                                                                                                                                                                                                                                                                                                                                                                                                                                                                                                                                                                                                                                                                                                                                                                                                                                                                                                                                                                                                                                                                                                                                                                                                                                                                                                                                                                                                                                                                                                                                                                                                                                                                                                                                                                                                                                                    | Multi-family apartments                                |                   | 15.1 - 35 du/ac       |
|           | Very High Density According to the process of the p |                                                        |                   | 35.1-50 du/ac         |

## **Commercial**

| Map Color | Designation Types of Uses     |                                                                                                         | Supporting Visual | Density/<br>Intensity |
|-----------|-------------------------------|---------------------------------------------------------------------------------------------------------|-------------------|-----------------------|
|           | Neighborhood<br>Commercial    | Retail, restaurants,<br>entertainment, office, and<br>other services                                    |                   | 0.2-0.5 FAR           |
|           | Visitor Serving<br>Commercial | Hotels, restaurants, retail,<br>and other visitor-serving<br>uses                                       |                   | Up to 0.9 FAR         |
|           | Regional Retail               | Big-box retailers,<br>restaurants, auto-sales, and<br>related uses                                      | Mi SHIFFEN IN C.  | Up to 0.4 FAR         |
|           | Office/R&D Low                | Offices, business parks, and research and development space                                             |                   | 0.25-0.6 FAR          |
|           | Office/R&D High               | Higher intensity offices,<br>business parks, and<br>research and development,<br>and service commercial |                   | Up to 1.2 FAR         |

## **Mixed Use**

| Map Colo | r Designation | Types of Uses                                                                                                                                | Supporting Visual | Density/<br>Intensity        |
|----------|---------------|----------------------------------------------------------------------------------------------------------------------------------------------|-------------------|------------------------------|
|          | Mixed Use     | Vertical or horizontal<br>mixed-use with<br>residential and/or<br>commercial (including<br>retail, restaurants,<br>services, office, hotels) |                   | Up to 0.9 FAR<br>15-35 du/ac |

# Industrial

| Map Color | Designation              | Types of Uses                                                                                           | Supporting Visual | Density/<br>Intensity |
|-----------|--------------------------|---------------------------------------------------------------------------------------------------------|-------------------|-----------------------|
|           | Light<br>Industrial/Flex | Maker space,<br>warehousing, PDR,<br>service commercial,<br>medical, small laboratory<br>space, and R&D |                   | Up to 0.4 FAR         |
|           | Aviation<br>Support Low  | Aviation light industrial,<br>warehouse, PDR, aviation<br>office, and low intensity<br>R&D              |                   | Up to 0.7 FAR         |
|           | Aviation<br>Support High | Aviation, general<br>industrial, PDR, high<br>intensity high, airport-<br>related uses                  |                   | Up to 7.0 FAR         |

# **Special Uses**

| Map Color | Designation Types of Uses                  |                                                                | Supporting Visual | Density/<br>Intensity                 |
|-----------|--------------------------------------------|----------------------------------------------------------------|-------------------|---------------------------------------|
|           | Future<br>Specific/<br>Master Plan<br>Area | Types of uses detailed in<br>a Specific Plan or Master<br>Plan |                   | Defined in<br>Specific/Master<br>Plan |
|           | Specific/<br>Master Plan<br>Area           | Types of uses detailed in<br>a Specific Plan or Master<br>Plan | MARINA STATION    | Defined in<br>Specific/Master<br>Plan |

## **Public Uses**

| Map Color | Designation                    | Types of Uses                                                                                | Supporting Visual                                                                                                                                                                                                                                                                                                                                                                                                                                                                                                                                                                                                                                                                                                                                                                                                                                                                                                                                                                                                                                                                                                                                                                                                                                                                                                                                                                                                                                                                                                                                                                                                                                                                                                                                                                                                                                                                                                                                                                                                                                                                                                              | Density/<br>Intensity |
|-----------|--------------------------------|----------------------------------------------------------------------------------------------|--------------------------------------------------------------------------------------------------------------------------------------------------------------------------------------------------------------------------------------------------------------------------------------------------------------------------------------------------------------------------------------------------------------------------------------------------------------------------------------------------------------------------------------------------------------------------------------------------------------------------------------------------------------------------------------------------------------------------------------------------------------------------------------------------------------------------------------------------------------------------------------------------------------------------------------------------------------------------------------------------------------------------------------------------------------------------------------------------------------------------------------------------------------------------------------------------------------------------------------------------------------------------------------------------------------------------------------------------------------------------------------------------------------------------------------------------------------------------------------------------------------------------------------------------------------------------------------------------------------------------------------------------------------------------------------------------------------------------------------------------------------------------------------------------------------------------------------------------------------------------------------------------------------------------------------------------------------------------------------------------------------------------------------------------------------------------------------------------------------------------------|-----------------------|
|           | Public Facility<br>- Airfield  | Marina Municipal airport runway                                                              |                                                                                                                                                                                                                                                                                                                                                                                                                                                                                                                                                                                                                                                                                                                                                                                                                                                                                                                                                                                                                                                                                                                                                                                                                                                                                                                                                                                                                                                                                                                                                                                                                                                                                                                                                                                                                                                                                                                                                                                                                                                                                                                                | None defined          |
|           | Public Facility<br>- Education | Public and private educational facilities                                                    |                                                                                                                                                                                                                                                                                                                                                                                                                                                                                                                                                                                                                                                                                                                                                                                                                                                                                                                                                                                                                                                                                                                                                                                                                                                                                                                                                                                                                                                                                                                                                                                                                                                                                                                                                                                                                                                                                                                                                                                                                                                                                                                                | None defined          |
|           | Public Facility<br>- Civic     | Public facilities including civic center, library, police and fire stations, and post office | The state of the s | None defined          |
|           | Parks &<br>Recreation          | Public parks and recreation facilities                                                       |                                                                                                                                                                                                                                                                                                                                                                                                                                                                                                                                                                                                                                                                                                                                                                                                                                                                                                                                                                                                                                                                                                                                                                                                                                                                                                                                                                                                                                                                                                                                                                                                                                                                                                                                                                                                                                                                                                                                                                                                                                                                                                                                | None defined          |
|           | Open Space                     | Preserved open space or farm land                                                            |                                                                                                                                                                                                                                                                                                                                                                                                                                                                                                                                                                                                                                                                                                                                                                                                                                                                                                                                                                                                                                                                                                                                                                                                                                                                                                                                                                                                                                                                                                                                                                                                                                                                                                                                                                                                                                                                                                                                                                                                                                                                                                                                | None defined          |
|           | UGB Open<br>Space              | Preserved open space<br>south of the Urban<br>Growth Boundary (UGB)                          |                                                                                                                                                                                                                                                                                                                                                                                                                                                                                                                                                                                                                                                                                                                                                                                                                                                                                                                                                                                                                                                                                                                                                                                                                                                                                                                                                                                                                                                                                                                                                                                                                                                                                                                                                                                                                                                                                                                                                                                                                                                                                                                                | None defined          |