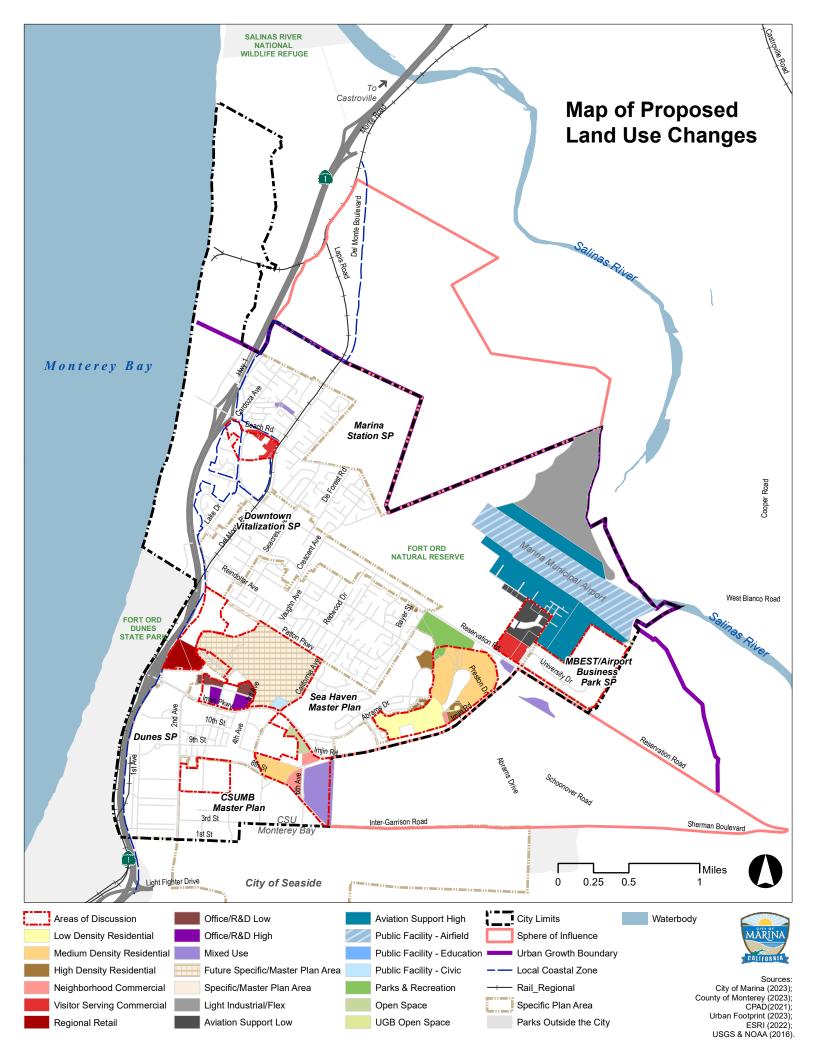

# Proposed Changes to the General Plan Land Use Designations

Attachment to City Council Staff Report

November 19, 2024

| Current General Plan Designations                | Proposed General Plan Designations          | Rationale                                                                                                                                 |
|--------------------------------------------------|---------------------------------------------|-------------------------------------------------------------------------------------------------------------------------------------------|
| Residential                                      |                                             |                                                                                                                                           |
| Name and Maximum Density                         | Action Taken, Name and Maximum Density      | Rationale                                                                                                                                 |
| Single Family Residential Average 5 du/ac        | Low Density Residential Up to 7.5 du/ac     | Change density to align with zoning                                                                                                       |
| Neighborhood Edge<br>Average 5 du/ac             | Remove designation                          | This designation only applies to part of the Marina Station Specific Plan - this area is designated "Specific Plan"                       |
| Marina Heights Residential Average 5.5-6.5 du/ac | Remove designation                          | This designation is part of the Sea Haven Specific Plan - this area is designated "Specific Plan"                                         |
| University Village Residential Average 8 du/ac   | Remove designation                          | This designation is part of the Dunes Specific Plan - this area is designated "Specific Plan"                                             |
| Neighborhood General<br>Average 9 du/ac          | Remove designation                          | This designation only applies to part of the Marina Station Specific Plan - this area is designated "Specific Plan"                       |
|                                                  | Medium Density Residential 7.6-15 du/ac     | New designation that aligns with zoning (R-2 and R-3)                                                                                     |
| Neighborhood Center<br>Average 25 du/ac + retail | !<br>Remove designation                     | This designation only applies to part of the Marina Station Specific Plan - this area is designated "Specific Plan"                       |
| Village Homes High Density 30 du/ac              | Remove designation                          | Only applies to 1 parcel, collapse this designation into the proposed "high density residential" currently called "multi-family"          |
| Multi-Family Residential<br>15-35 du/ac          | High Density Residential<br>15.1-30 du/ac   | Renamed and modified to have no overlap with Medium Density Residential designation                                                       |
|                                                  | Very High Density Residential 35.1-50 du/ac | New designation that aligns with Downtown Vitalization Plan and allows for future very high residential (no parcels currently designated) |

| Current General Plan                         | Proposed General                           |                                                                                                                     |
|----------------------------------------------|--------------------------------------------|---------------------------------------------------------------------------------------------------------------------|
|                                              | Proposed General                           | Rationale                                                                                                           |
| Designations                                 | Plan Designations                          |                                                                                                                     |
| Commercial                                   |                                            |                                                                                                                     |
| Name and Manimum Danita                      | Action Taken, Name and                     | Pariou ala                                                                                                          |
| Name and Maximum Density                     | Maximum Density                            | <u>Rationale</u>                                                                                                    |
| Regional Sales and Service<br>0.25 – 0.4 FAR | ! Regional Retail<br>! Up to 0.4 FAR       | Rename and modify FAR for clarity                                                                                   |
|                                              | i Mixed Use                                |                                                                                                                     |
| Multiple Use Commercial 0.25 – 0.9 FAR       | •                                          | Rename and modify FAR for clarity                                                                                   |
| 0.25 – 0.9 FAR                               | Up to 0.9 FAR and 15-35 du/ac              |                                                                                                                     |
| Mixed Use/Service Low Retail/Service         | ¡ Neighborhood Commercial<br>! 0.2-0.5 FAR | Rename and modify FAR for clarity, remove residential component                                                     |
| Visitor-Serving                              | Visitor Serving Commercial                 | Rename and modify FAR for clarity                                                                                   |
| 0.15 – 0.4 FAR                               | Up to 0.9 FAR                              | Remaine and modify tak for clarity                                                                                  |
| Office/Research                              | !<br>· Office/R&D Low                      |                                                                                                                     |
| 0.25 - 0.6, varies by area                   | 0.25-0.6 FAR (0.9 FAR with bonus)          | Rename and modify FAR for clarity                                                                                   |
|                                              | Office/R&D High                            | Now designation to allow higher intensity employment uses                                                           |
|                                              | Up to 1.2 FAR                              | New designation to allow higher intensity employment uses                                                           |
| Office                                       | Remove designation                         | This designation is part of the Marina Station Specific Plan - this area is designated "Specific Plan"              |
| Industrial                                   |                                            |                                                                                                                     |
|                                              | Action Taken, Name and                     |                                                                                                                     |
| Name and Maximum Density                     | Maximum Density                            | <u>Rationale</u>                                                                                                    |
| Light Industrial/Service Commercial          | Light Industrial/Flex Up to 0.4 FAR        | Rename and modify FAR for clarity                                                                                   |
| Industrial                                   | Remove designation                         | This designation only applies to part of the Marina Station Specific Plan - this area is designated "Specific Plan" |
|                                              | Aviation Support Low<br>Up to 0.6 FAR      | New designation align with the Aviation Master Plan                                                                 |
|                                              | Aviation Support High Up to 7.0 FAR        | New designation align with the Aviation Master Plan                                                                 |

| Current General Plan Designations    | Proposed General Plan Designations | Rationale                                                                                   |
|--------------------------------------|------------------------------------|---------------------------------------------------------------------------------------------|
| Public                               |                                    |                                                                                             |
| Name and Maximum Density             | Action Taken & Name                | <u>Rationale</u>                                                                            |
| Public Facility - Civic              | Public Facility - Civic            | No change                                                                                   |
| Public Facility - Education          | Public Facility - Education        | No change                                                                                   |
|                                      | Public Facility - Airfield         | New designation for airport runway                                                          |
| Public Facility - Proposed Education | Remove designation                 | Collapsed into "public facility - civic"                                                    |
| Public Facility - Other              | Remove designation                 | Collapsed into "public facility - education"                                                |
| Parks and Open Space                 |                                    |                                                                                             |
| Name and Maximum Density             | Action Taken & Name                | <u>Rationale</u>                                                                            |
| Agriculture                          | Agriculture                        | Applied to land outside the city's planning area (no parcels designated in City)            |
| Public Parks and Recreation          | Parks and Recreation               | No change                                                                                   |
| Habitat and Open Space               | Open Space                         | No change                                                                                   |
| UGB Open Space                       | UGB Open Space                     | No change                                                                                   |
| Golf Course OS                       | Remove designation                 | The formerly designated area has been changed to be consistent with the Airport Master Plan |
| Specific/Master Plan                 |                                    |                                                                                             |
| Name and Maximum Density             | Action Taken & Name                | <u>Rationale</u>                                                                            |
|                                      | Specific/Master Plan Area          | New designation for all adopted specific/master Plan areas                                  |
|                                      | Future Specific/Master Plan Area   | New designation to identify areas that require a future specific/master plan                |